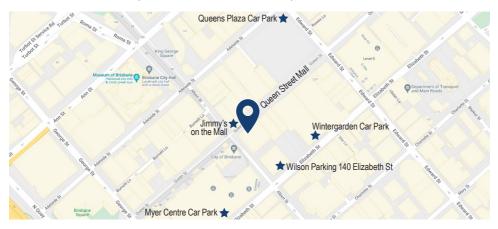

## QUEEN STREET SPECIALISTS Suite 2A, Level 6 / 141 Queen Street, Brisbane QLD 4000

We look forward to welcoming you to Queen Street Specialists.

The best way to access cheap parking is to pre-book online for the Myer Centre, Wintergarden or directly below us at 140 Elizabeth street. You will find our rooms on level 6 in the Q+A health hub found directly above Vodafone and across from 'Jimmy's on the mall' on the Queen Street mall.