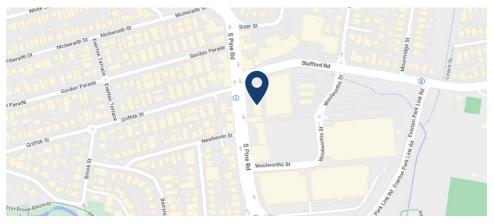

## BRISBANE FACE AND JAW SURGERY – EVERTON PARK Lot 8-10, 471-487 South Pine Road, Everton Park, QLD 4053

If you are coming to see us at Everton Park, there is complimentary parking in front of the rooms.